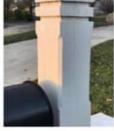

#### Cuts and other specifications

Replacement mailboxes should be constructed using the following measurements. The pictures represent examples of the post with appropriate notch designs and a newspaper box. Cut top and bottom pine boards of the newspaper box to fit appropriate spatial needs as the installation measurements dictate.