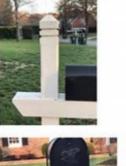

#### Cuts and other specifications

Replacement mailboxes should be constructed using the following measurements. The pictures represent examples of the post with appropriate notch designs and a newspaper box. Cut top and bottom pine boards of the newspaper box to fit appropriate spatial needs as the installation measurements dictate.

## Vendor/Commercial Options

The while 6 x6 Oxford type mailbox post can be purchased from GraphiCal Creations. Cost to replace the post, mailbox and numbers is \$235.00 installed. This includes delivery and tax.