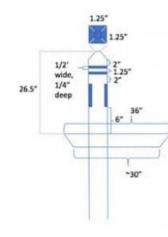

#### Cuts and other specifications

Replacement mailboxes should be constructed using the following measurements. The pictures represent examples of the post with appropriate notch designs and a newspaper box. Cut top and bottom pine boards of the newspaper box to fit appropriate spatial needs as the installation measurements dictate.