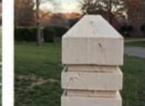

#### Cuts and other specifications

Replacement mailboxes should be constructed using the following measurements. The pictures represent examples of the post with appropriate notch designs and a newspaper box. Cut top and bottom pine boards of the newspaper box to fit appropriate spatial needs as the installation measurements dictate.